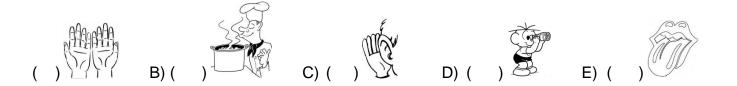

## TEST REVIEW

4° ANO Teacher:Julia

Lista:

Aluno (a):

Data: 19 / 05 / 2020

| 1. | Write t | the | daily | routine | according | to the | images. |
|----|---------|-----|-------|---------|-----------|--------|---------|
|    |         |     |       |         |           |        |         |

- Go to school; - Have breakfast; Wake up; - Take a shower; - Eat lunch; - Leave school.



At six thirty, I \_\_\_\_\_



At seven o'clock, I \_\_\_\_\_



At eight o'clock, I \_\_\_\_\_



At twelve o' clock, I \_\_\_\_\_



At three o' clock, I \_\_\_\_\_



At five o' clock I

2. Write the five senses according to the parts of body:



Sense of \_\_\_\_\_\_.



Sense of \_\_\_\_\_\_.



Sense of \_\_\_\_\_\_.



Sense of \_\_\_\_\_\_.



Sense of \_\_\_\_\_\_.





4. Consider the five senses, draw what we can...