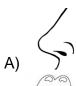

At three o' clock, I \_\_\_\_\_

At five o' clock I

2. Write the five senses according to the parts of body:

Sense of \_\_\_\_\_\_.

Sense of \_\_\_\_\_\_.

Sense of \_\_\_\_\_\_.

Sense of \_\_\_\_\_\_.

Sense of \_\_\_\_\_\_.