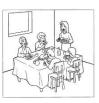

- Go to school; - Have breakfast; Wake up; - Take a shower; - Eat lunch; - Leave school.

At six thirty, I \_\_\_\_\_

At seven o'clock, I \_\_\_\_\_

At eight o'clock, I \_\_\_\_\_

At twelve o' clock, I \_\_\_\_\_

At three o' clock, I \_\_\_\_\_

At five o' clock I

2. Write the five senses according to the parts of body:

Sense of \_\_\_\_\_\_.

Sense of \_\_\_\_\_\_.

Sense of \_\_\_\_\_\_.

Sense of \_\_\_\_\_\_.

Sense of \_\_\_\_\_\_.