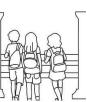

- Go to school; - Have breakfast; Wake up; - Take a shower; - Eat lunch; - Leave school.

At six thirty, I \_\_\_\_\_

At seven o'clock, I \_\_\_\_\_

At eight o'clock, I \_\_\_\_\_

At twelve o' clock, I \_\_\_\_\_

At three o' clock, I \_\_\_\_\_

At five o' clock I

2. Write the five senses according to the parts of body:

Sense of \_\_\_\_\_\_.

Sense of \_\_\_\_\_\_.

Sense of \_\_\_\_\_\_.

Sense of \_\_\_\_\_\_.

Sense of \_\_\_\_\_\_.