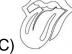

At three o' clock, I \_\_\_\_\_

At five o' clock I

2. Write the five senses according to the parts of body:

Sense of \_\_\_\_\_\_.

Sense of \_\_\_\_\_\_.

Sense of \_\_\_\_\_\_.

Sense of \_\_\_\_\_\_.

Sense of \_\_\_\_\_\_.