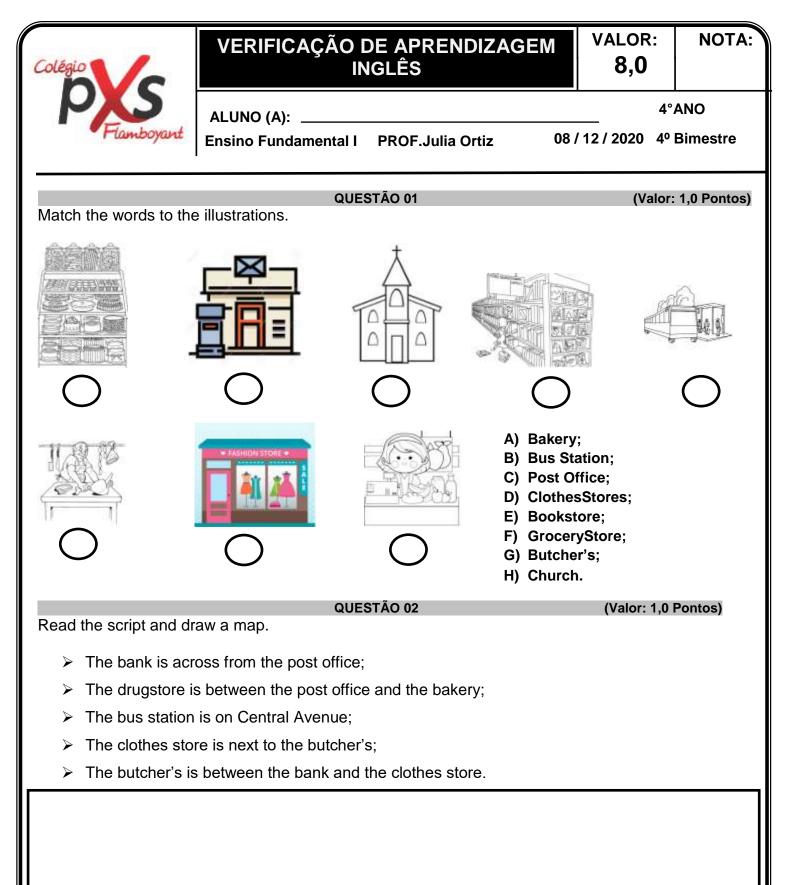

#### QUESTÃO 03

Read the text and answer:

### Tourism

Mary is on vacation, read her dialogue with the recepcionist.

Mary: Excuse me, please. Is there a bakery near here?

Recepcionist: It's on Florida Street. Go down Park Street, turn left on King Avenue, then turn right on

Florida Street. Go Straight. It's across from the school.

Mary: Thanks! And is there a bank around here?

Recepcionist: Yeah. Go Straight on Park Street for two blocks. The bank is across from the

supermarket.

Mary: I'm sorry, just one more thing: where is the closest bus station?

Recepcionist: Go down Park Street, turn left on King Avenue, then turn left on Florida Street. It's

across from the butcher's.

Mary: Thank you so much! Bye.

## A) The supermarket is...

## B) The bus station is...

- () between t