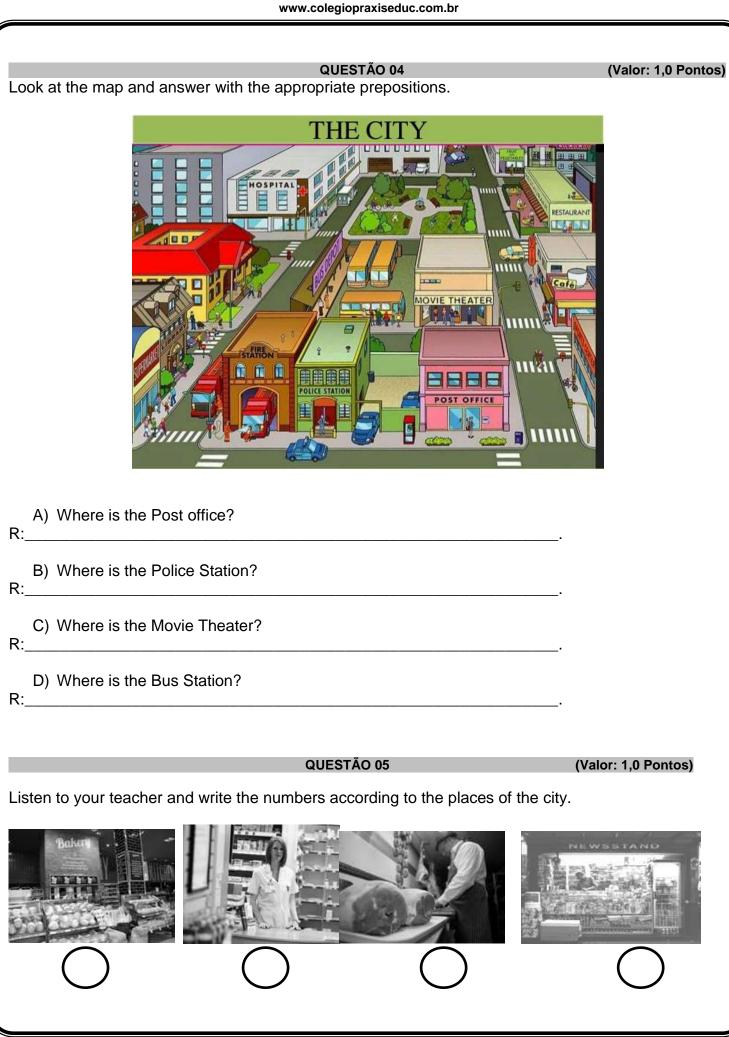

ing: where is the closest bus station?

Recepcionist: Go down Park Street, turn left on King Avenue, then turn left on Florida Street. It's

across from the butcher's.

Mary: Thank you so much! Bye.

## A) The supermarket is...

## B) The bus station is...

- () between the drugstore and bank.() across the school.
- () across from the bank.() next to the butcher's.
- () across from the butcher's.() between the butcher's and the bank.
- () next to the bank.() across from the butcher's.

# C) The bakery is...

D) The bank is...

- ( ) next to the school.( ) across from the supermarket.
- ( ) across the butcher's.( ) next to the supermarket.
- ( ) across from the school.( ) across from the school.
- ( ) between the school and the bus station.( ) next to the butcher's.

# (Valor: 1,0 Pontos)





#### QUESTÃO 08

Match questions and answers about the text.

Dinosaurs were reptiles.

Dinosaurs mean "terrible lizard".

Animal bones that have turned to rock are fossils. A scientist who studies fossils is a paleontologist. Dinosaurs lived on Earth millions of years ago. Dinosaurs went extinct 65 million years ago.

- 1.What is the meaning of dinosaurs?
- 2. What is a scientist who studies fossils?
- 3. When did dinosaurs go extinct?
- 4.What are fossils?
- 5. When did dinosaurs live on Earth?

- () Animal bones that turned to rock.
- () Millions of years ago
- () Paleontologist
- () Terrible lizards
- () 65 million years ago

### (Valor: 1,0 Pontos)