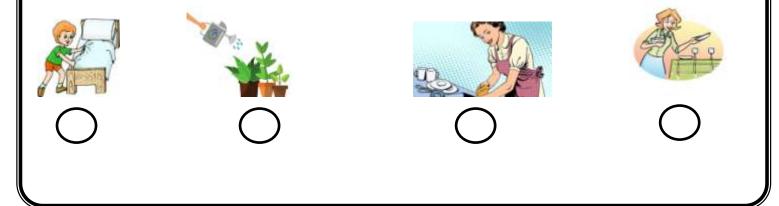

## QUESTÃO 02

(Valor: 1,0 Pontos)

Listen to your teacher and put the numbers according to the household chores.