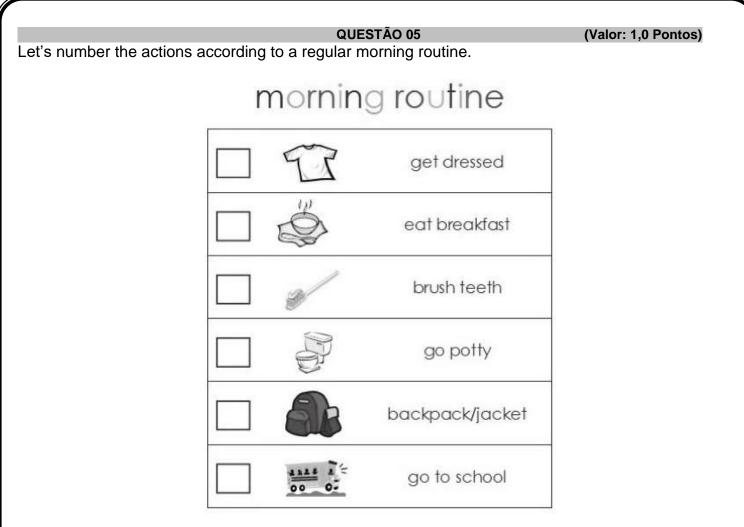

go to school, talk with my family at the |                                       |                     |                      |                       |  |
| breakfast, go out with my friends, but the best part of the day is when I came back to my home. At my  |                                       |                     |                      |                       |  |
| bathroom I have a yellow shower and a blue toilet. At my bedroom I have a green bed. At my kitchen     |                                       |                     |                      |                       |  |

I have a red fridge and stove. At the living room I have a pink sofa and a purple TV.

## QUESTÃO 02

(Valor: 1,0 Pontos)

Listen to your teacher and put the numbers according to the household chores.







## QUESTÃO 06

(Valor: 1,0 Pontos)

## Read the text and answer.

## Leo's Blog

My name is Leonardo. I'm 9 years old. I live in Canada with my mom, my grandma and my dog, Popcorn. What do I do every day?Well, I get up early, about 6 o' clock. I help my grandma prepare our breakfast. Then, I take a shower, put on my uniform, and have breakfast. I have healthy food for breakfast every morning. After breakfast. I walk to school.After school, I go swimming, but on Thursday, I do yoga. On Saturday and Sunday, I ride a bike, I meet my friends or play video game at home. Oh! I read a book every week. This week, I'm reading *Diary of a WimpyKid*, book 5.

A) What does Leo do on Thursday afternoon?

B) What does Leo usually do after school?

C) What does Leo do on Saturday and Sunday?

| QUESTÃO