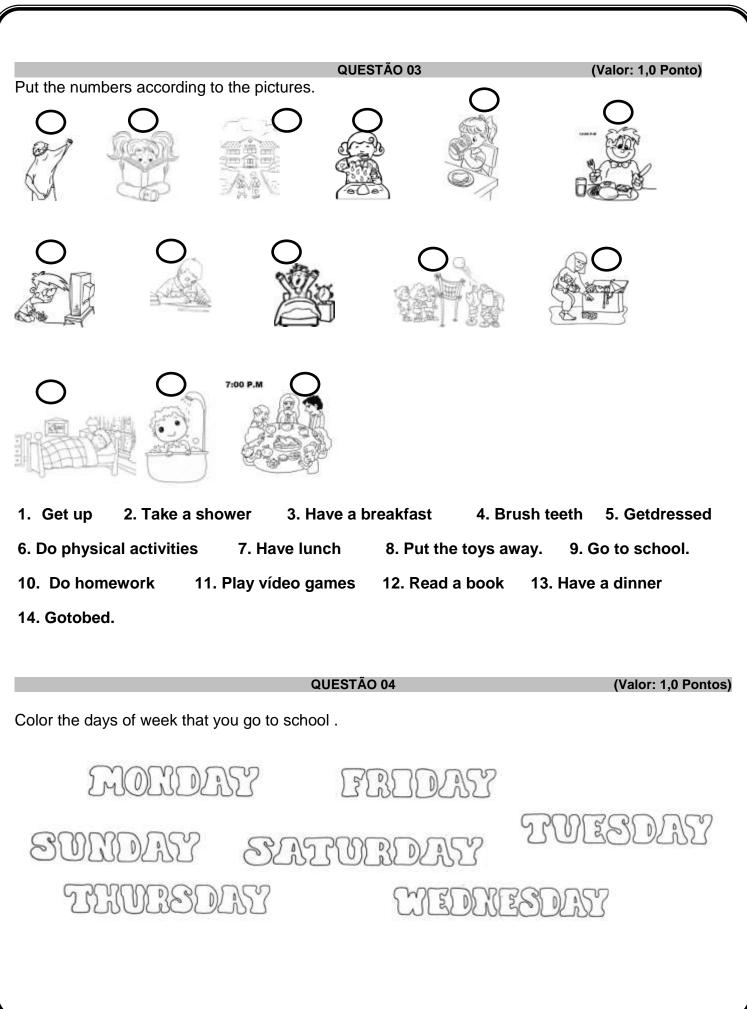

e go to school, talk with my family at the |                                       |                     |                      |                       |  |
| breakfast, go out with my friends, but the best part of the day is when I came back to my home. At my  |                                       |                     |                      |                       |  |
| bathroom I have a yellow shower and a blue toilet. At my bedroom I have a green bed. At my kitchen     |                                       |                     |                      |                       |  |

I have a red fridge and stove. At the living room I have a pink sofa and a purple TV.

## QUESTÃO 02

(Valor: 1,0 Pontos)

Listen to your teacher and put the numbers according to the household chores.







## QUESTÃO 06

(Valor: 1,0 Pontos)

## Read the text and answer.

## Leo's Blog

My name is Leonardo. I'm 9 years old. I live in Canada with my mom, my grandma and my dog, Popcorn. What do I do every day?Well, I get up early, about 6 o' clock. I help my grandma prepare our breakfast. Then, I take a shower, put on my uniform, and have breakfast. I have healthy food for breakfast every morning. After breakfast. I walk to school.After school, I go swimming, but on Thursday, I do yoga. On Saturday and Sunday, I ride a bike, I meet my friends or play video game at home. Oh! I read a book every week. This week, I'm reading *Diary of a WimpyKid*, book 5.

A) What does Leo do on Thursday afternoon?

B) What does Leo usually do after school?

C) What does Leo do on Saturday and Sunday?

| QUEST